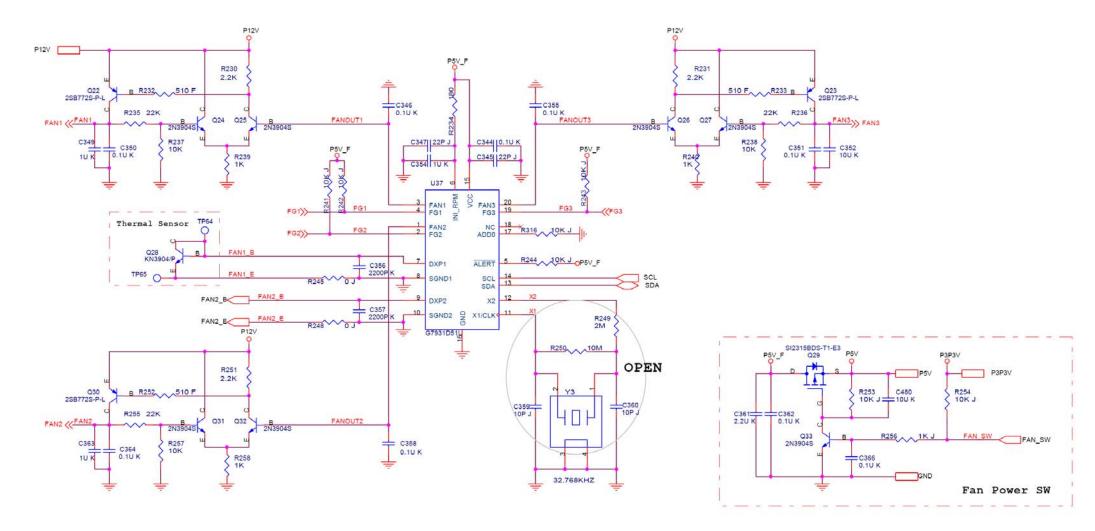

## Applicable Country & Regions:

All Regions

# Product Service Manual – Level 3

Service Manual for BenQ: Projector/MP515 (Black) <9H.J0A77.000> Projector/MP515st(White) <9H.J1P77.000>



Version: 00a Date:2009/06/09

Notice:

For RO to input specific "Legal Requirement" in specific NS regarding to responsibility and liability statements.

<u>Please check BenQ's eSupport web site, http://esupport.benq.com, to ensure that you have the most</u> <u>recent version of this manual.</u>

> First Edition (Jun 2009) © Copyright BenQ Corporation 2009. All Right Reserved.

#### Schematics—Main board:





















R124 0 J FLASH\_RSTZ POSENSE

10K J

U26C



























#### Power board:





### PCB Artwork—Main board:





Power board: