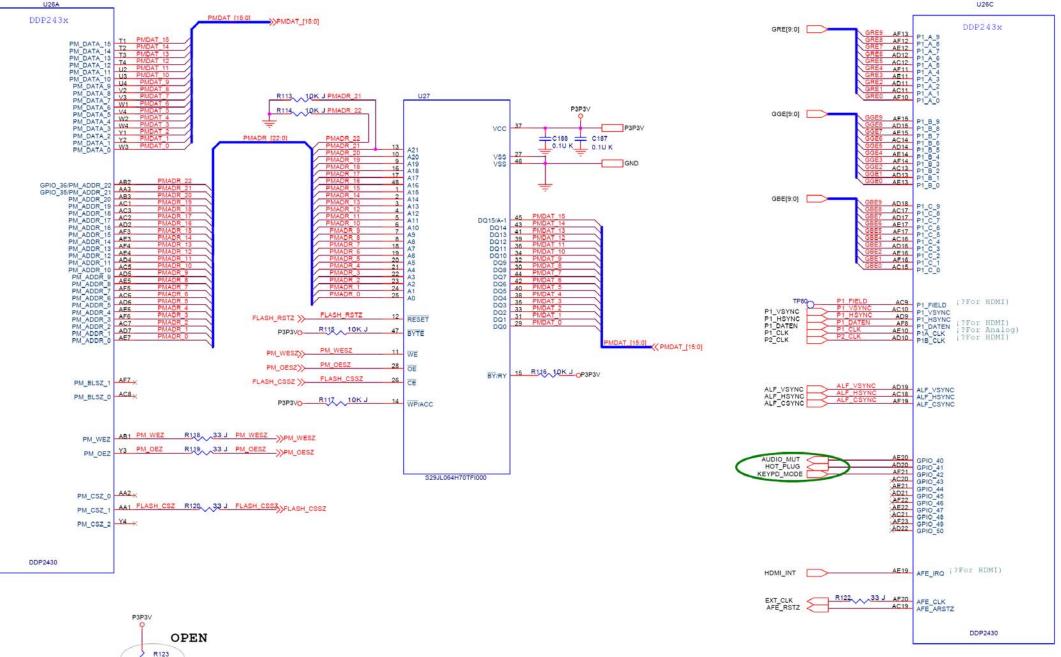

## Applicable Country & Regions:

All Regions

# Product Service Manual – Level 3

Service Manual for BenQ: Projector/MP515 (Black) <9H.J0A77.000> Projector/MP515st(White) <9H.J1P77.000>



Version: 00a Date:2009/06/09

Notice:

For RO to input specific "Legal Requirement" in specific NS regarding to responsibility and liability statements.

<u>Please check BenQ's eSupport web site, http://esupport.benq.com, to ensure that you have the most</u> <u>recent version of this manual.</u>

> First Edition (Jun 2009) © Copyright BenQ Corporation 2009. All Right Reserved.

#### Schematics—Main board:





















R124 0 J FLASH\_RSTZ POSENSE

10K J

U26C



























#### Power board:





### PCB Artwork—Main board:





Power board: