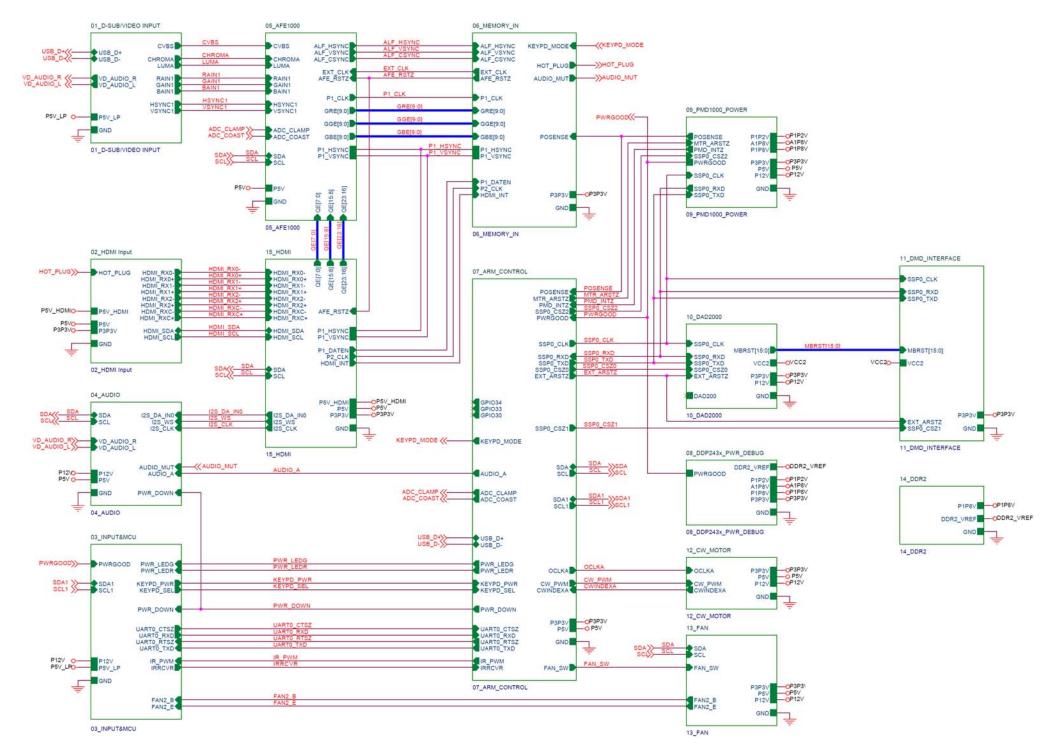

## Applicable Country & Regions:

All Regions

# Product Service Manual – Level 3

Service Manual for BenQ: Projector/MP515 (Black) <9H.J0A77.000> Projector/MP515st(White) <9H.J1P77.000>



Version: 00a Date:2009/06/09

Notice:

For RO to input specific "Legal Requirement" in specific NS regarding to responsibility and liability statements.

<u>Please check BenQ's eSupport web site, http://esupport.benq.com, to ensure that you have the most</u> <u>recent version of this manual.</u>

> First Edition (Jun 2009) © Copyright BenQ Corporation 2009. All Right Reserved.

#### Schematics—Main board:





















R124 0 J FLASH\_RSTZ POSENSE

10K J

U26C



























#### Power board:





### PCB Artwork—Main board:





Power board: