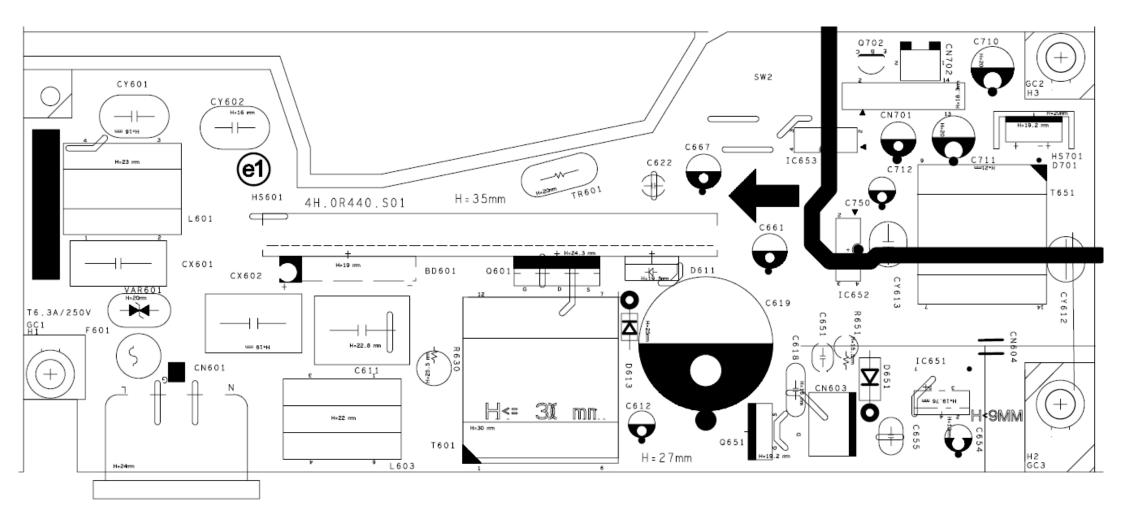

## Applicable Country & Regions:

All Regions

# Product Service Manual – Level 3

Service Manual for BenQ: Projector/MP515 (Black) <9H.J0A77.000> Projector/MP515st(White) <9H.J1P77.000>



Version: 00a Date:2009/06/09

Notice:

For RO to input specific "Legal Requirement" in specific NS regarding to responsibility and liability statements.

<u>Please check BenQ's eSupport web site, http://esupport.benq.com, to ensure that you have the most</u> <u>recent version of this manual.</u>

> First Edition (Jun 2009) © Copyright BenQ Corporation 2009. All Right Reserved.

#### Schematics—Main board:





















R124 0 J FLASH\_RSTZ POSENSE

10K J

U26C



























#### Power board:





### PCB Artwork—Main board:





Power board: