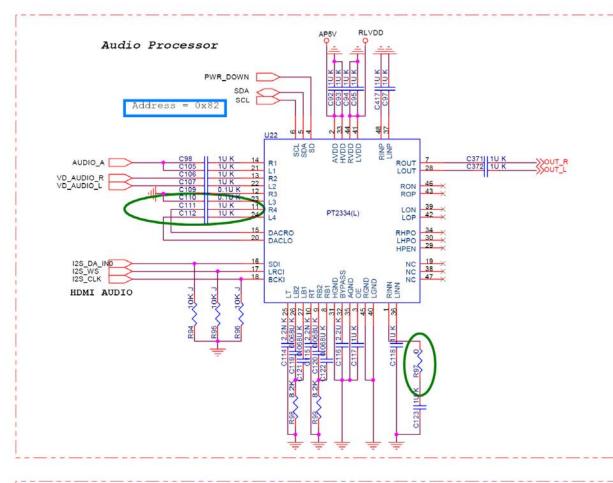

## Applicable Country & Regions:

All Regions

# Product Service Manual – Level 3

Service Manual for BenQ: Projector/MP515 (Black) <9H.J0A77.000> Projector/MP515st(White) <9H.J1P77.000>



Version: 00a Date:2009/06/09

Notice:

For RO to input specific "Legal Requirement" in specific NS regarding to responsibility and liability statements.

<u>Please check BenQ's eSupport web site, http://esupport.benq.com, to ensure that you have the most</u> <u>recent version of this manual.</u>

> First Edition (Jun 2009) © Copyright BenQ Corporation 2009. All Right Reserved.

#### Schematics—Main board:





















R124 0 J FLASH\_RSTZ POSENSE

10K J

U26C



























#### Power board:





### PCB Artwork—Main board:





Power board: