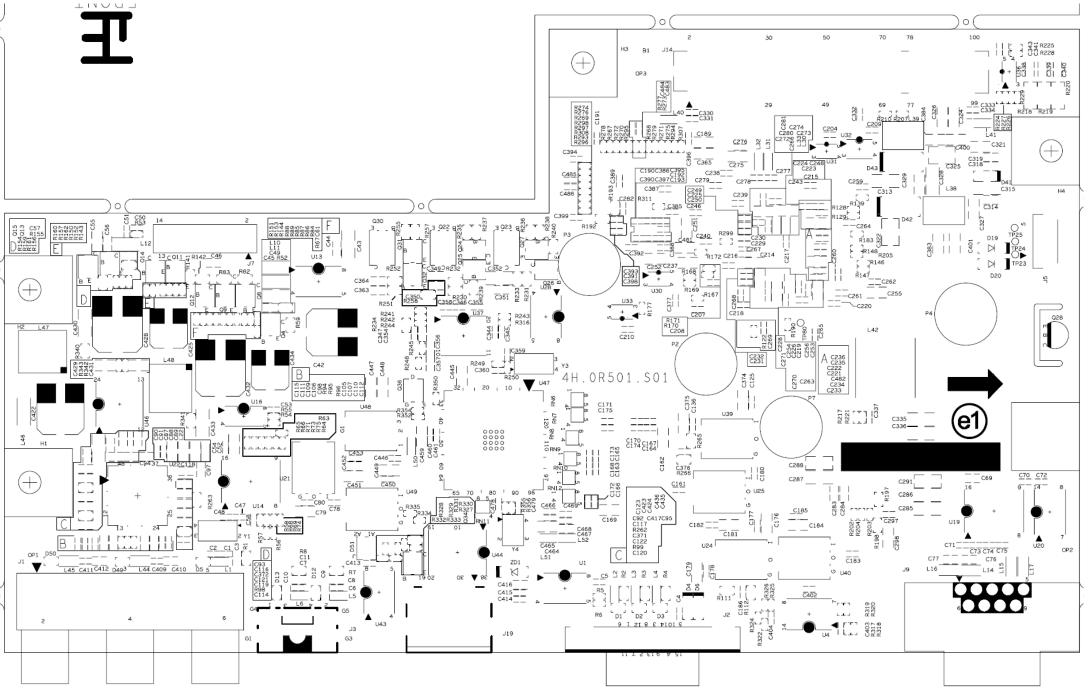

## Applicable Country & Regions:

All Regions

# Product Service Manual – Level 3

Service Manual for BenQ: Projector/MP515 (Black) <9H.J0A77.000> Projector/MP515st(White) <9H.J1P77.000>



Version: 00a Date:2009/06/09

Notice:

For RO to input specific "Legal Requirement" in specific NS regarding to responsibility and liability statements.

<u>Please check BenQ's eSupport web site, http://esupport.benq.com, to ensure that you have the most</u> <u>recent version of this manual.</u>

> First Edition (Jun 2009) © Copyright BenQ Corporation 2009. All Right Reserved.

#### Schematics—Main board:





















R124 0 J FLASH\_RSTZ POSENSE

10K J

U26C



























#### Power board:





### PCB Artwork—Main board:





Power board: