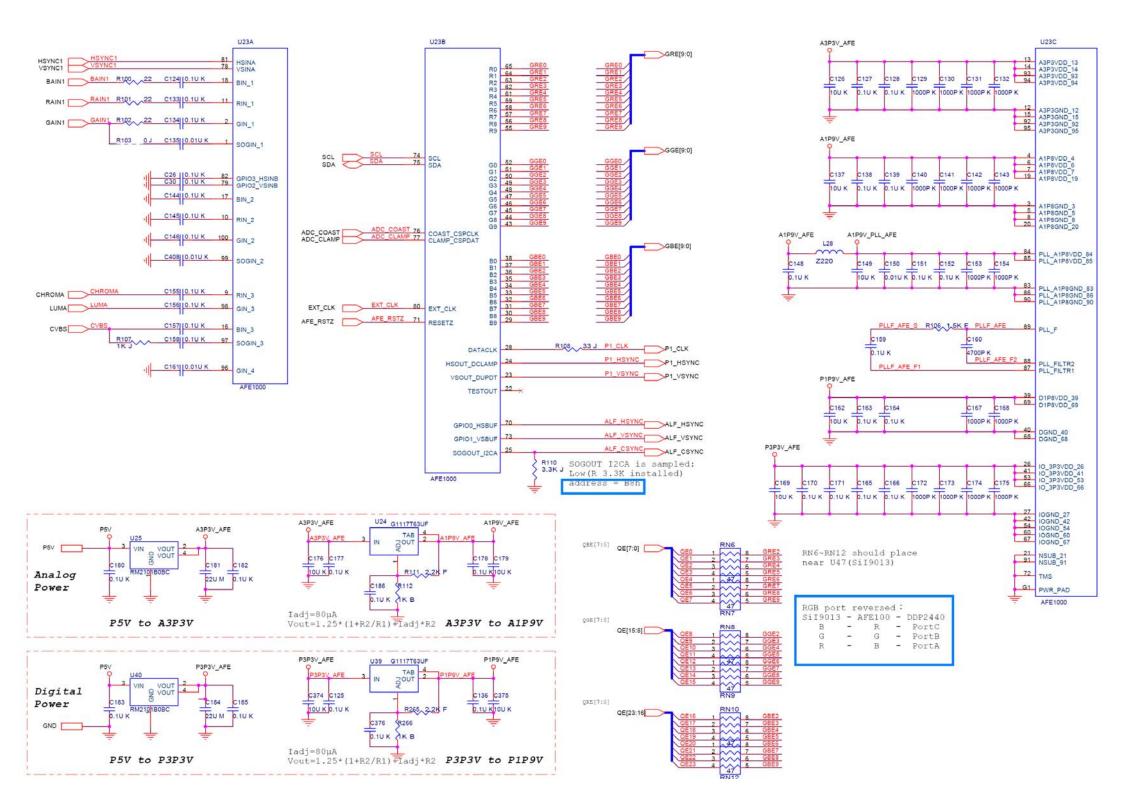

## Applicable Country & Regions:

All Regions

# Product Service Manual – Level 3

Service Manual for BenQ: Projector/MP515 (Black) <9H.J0A77.000> Projector/MP515st(White) <9H.J1P77.000>



Version: 00a Date:2009/06/09

Notice:

For RO to input specific "Legal Requirement" in specific NS regarding to responsibility and liability statements.

<u>Please check BenQ's eSupport web site, http://esupport.benq.com, to ensure that you have the most</u> <u>recent version of this manual.</u>

> First Edition (Jun 2009) © Copyright BenQ Corporation 2009. All Right Reserved.

#### Schematics—Main board:





















R124 0 J FLASH\_RSTZ POSENSE

10K J

U26C



























#### Power board:





### PCB Artwork—Main board:





Power board: