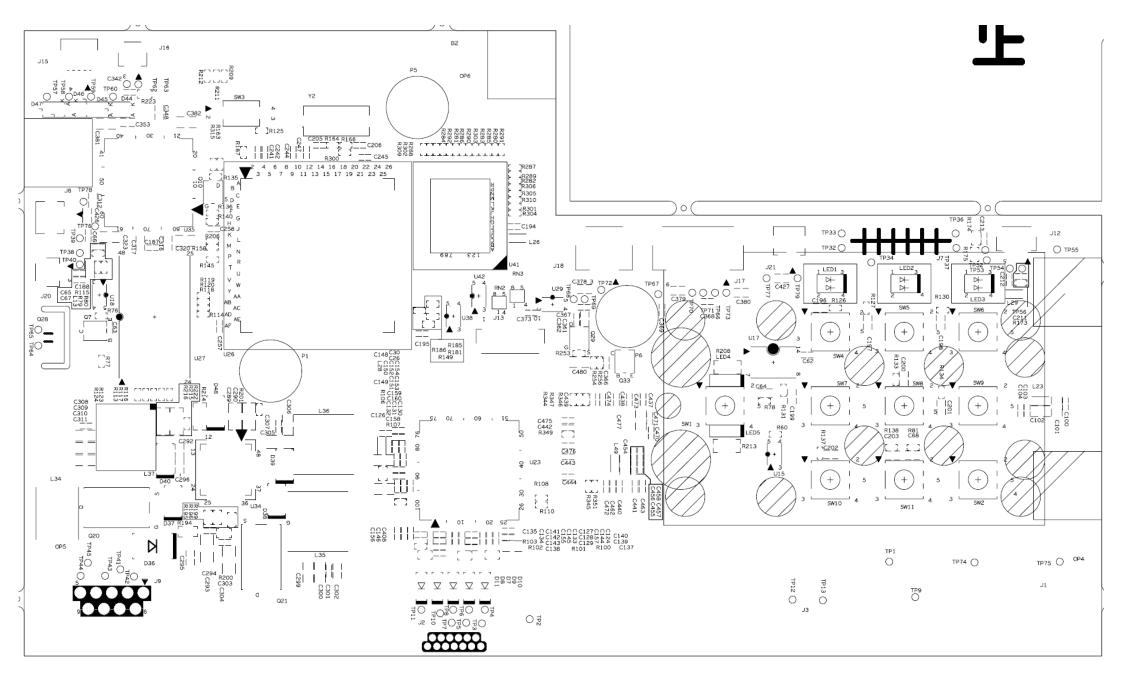

## Applicable Country & Regions:

All Regions

# Product Service Manual – Level 3

Service Manual for BenQ: Projector/MP515 (Black) <9H.J0A77.000> Projector/MP515st(White) <9H.J1P77.000>



Version: 00a Date:2009/06/09

Notice:

For RO to input specific "Legal Requirement" in specific NS regarding to responsibility and liability statements.

<u>Please check BenQ's eSupport web site, http://esupport.benq.com, to ensure that you have the most</u> <u>recent version of this manual.</u>

> First Edition (Jun 2009) © Copyright BenQ Corporation 2009. All Right Reserved.

#### Schematics—Main board:





















R124 0 J FLASH\_RSTZ POSENSE

10K J

U26C



























#### Power board:





### PCB Artwork—Main board:





Power board: