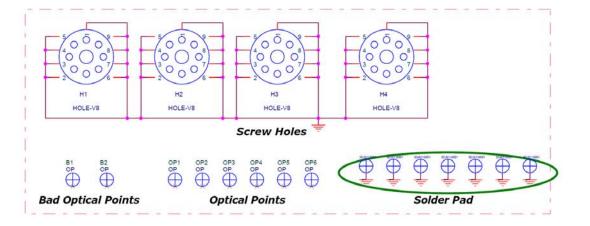

## Applicable Country & Regions:

All Regions

# Product Service Manual – Level 3

Service Manual for BenQ: Projector/MP515 (Black) <9H.J0A77.000> Projector/MP515st(White) <9H.J1P77.000>



Version: 00a Date:2009/06/09

Notice:

For RO to input specific "Legal Requirement" in specific NS regarding to responsibility and liability statements.

<u>Please check BenQ's eSupport web site, http://esupport.benq.com, to ensure that you have the most</u> <u>recent version of this manual.</u>

> First Edition (Jun 2009) © Copyright BenQ Corporation 2009. All Right Reserved.

#### Schematics—Main board:





















R124 0 J FLASH\_RSTZ POSENSE

10K J

U26C



























#### Power board:





### PCB Artwork—Main board:





Power board: