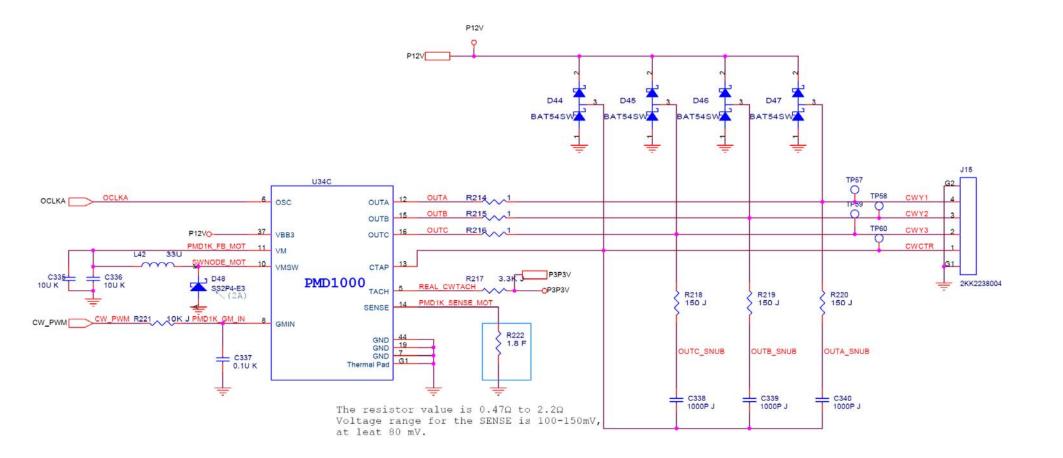

## Applicable Country & Regions:

All Regions

# Product Service Manual – Level 3

Service Manual for BenQ: Projector/MP515 (Black) <9H.J0A77.000> Projector/MP515st(White) <9H.J1P77.000>



Version: 00a Date:2009/06/09

Notice:

For RO to input specific "Legal Requirement" in specific NS regarding to responsibility and liability statements.

<u>Please check BenQ's eSupport web site, http://esupport.benq.com, to ensure that you have the most</u> <u>recent version of this manual.</u>

> First Edition (Jun 2009) © Copyright BenQ Corporation 2009. All Right Reserved.

#### Schematics—Main board:





















R124 0 J FLASH\_RSTZ POSENSE

10K J

U26C



























#### Power board:





### PCB Artwork—Main board:





Power board: