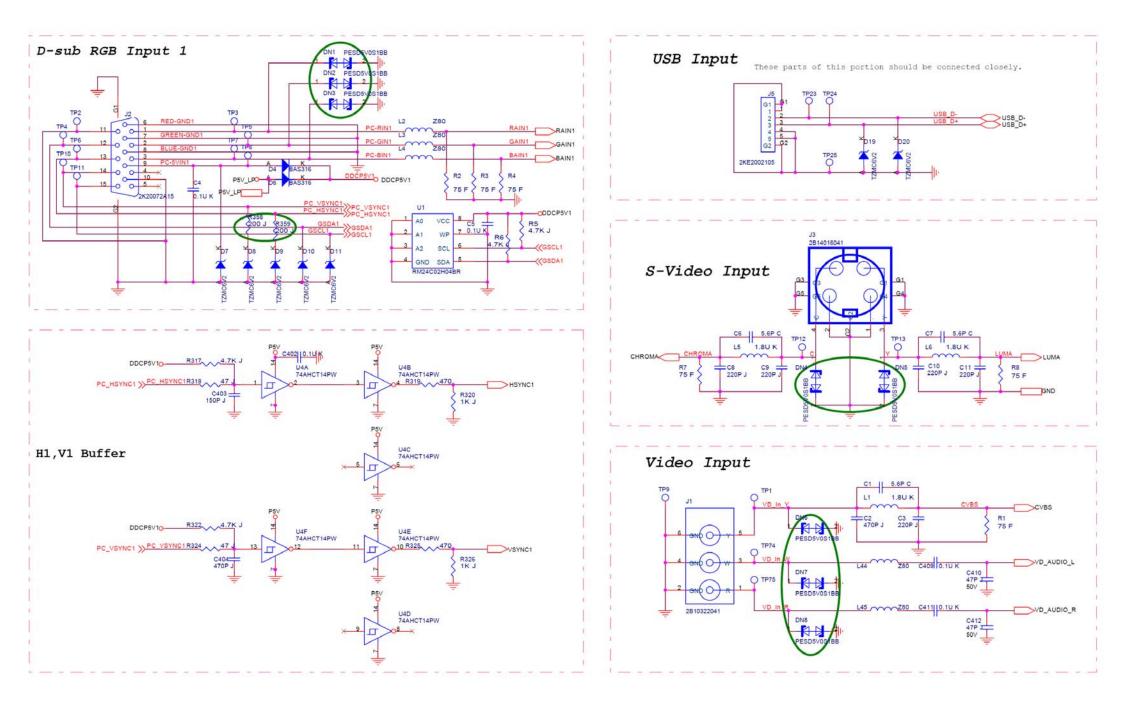

## Applicable Country & Regions:

All Regions

# Product Service Manual – Level 3

Service Manual for BenQ: Projector/MP515 (Black) <9H.J0A77.000> Projector/MP515st(White) <9H.J1P77.000>



Version: 00a Date:2009/06/09

Notice:

For RO to input specific "Legal Requirement" in specific NS regarding to responsibility and liability statements.

<u>Please check BenQ's eSupport web site, http://esupport.benq.com, to ensure that you have the most</u> <u>recent version of this manual.</u>

> First Edition (Jun 2009) © Copyright BenQ Corporation 2009. All Right Reserved.

#### Schematics—Main board:





















R124 0 J FLASH\_RSTZ POSENSE

10K J

U26C



























#### Power board:





### PCB Artwork—Main board:





Power board: