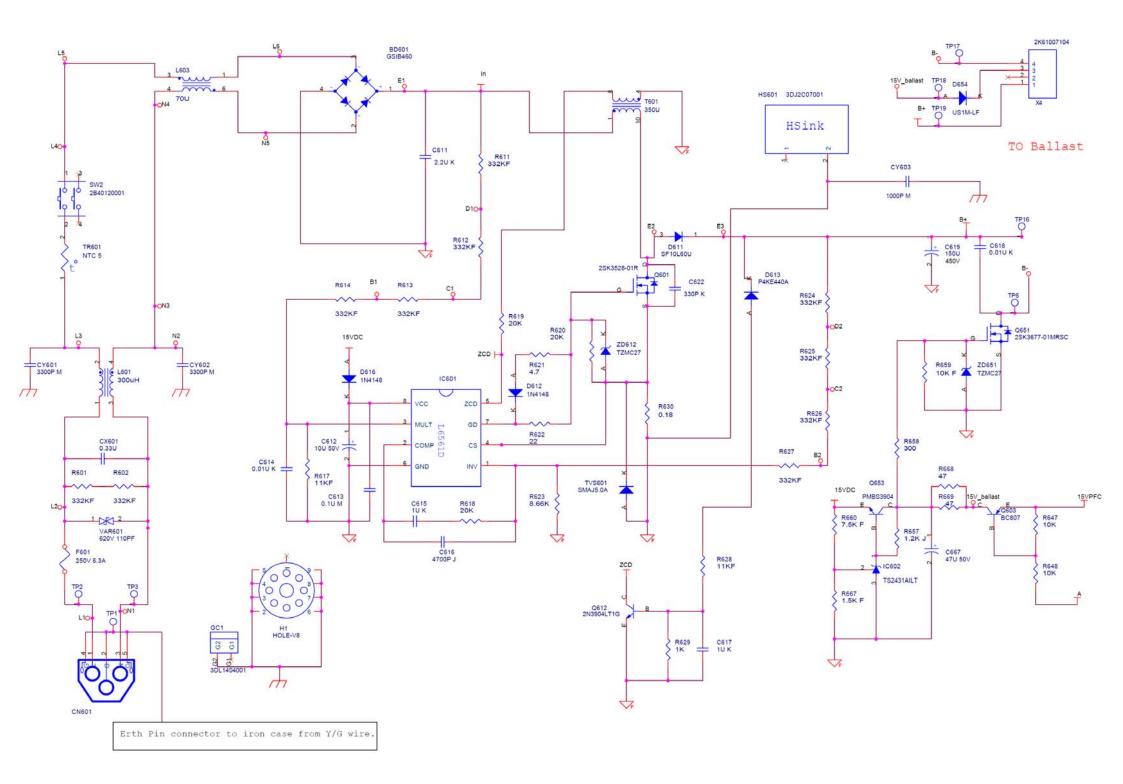

## Applicable Country & Regions:

All Regions

# Product Service Manual – Level 3

Service Manual for BenQ: Projector/MP515 (Black) <9H.J0A77.000> Projector/MP515st(White) <9H.J1P77.000>



Version: 00a Date:2009/06/09

Notice:

For RO to input specific "Legal Requirement" in specific NS regarding to responsibility and liability statements.

<u>Please check BenQ's eSupport web site, http://esupport.benq.com, to ensure that you have the most</u> <u>recent version of this manual.</u>

> First Edition (Jun 2009) © Copyright BenQ Corporation 2009. All Right Reserved.

#### Schematics—Main board:





















R124 0 J FLASH\_RSTZ POSENSE

10K J

U26C



























#### Power board:





### PCB Artwork—Main board:





Power board: