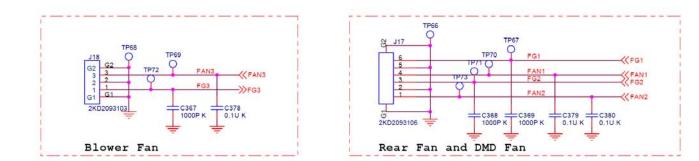

## Applicable Country & Regions:

All Regions

# Product Service Manual – Level 3

Service Manual for BenQ: Projector/MP515 (Black) <9H.J0A77.000> Projector/MP515st(White) <9H.J1P77.000>



Version: 00a Date:2009/06/09

Notice:

For RO to input specific "Legal Requirement" in specific NS regarding to responsibility and liability statements.

<u>Please check BenQ's eSupport web site, http://esupport.benq.com, to ensure that you have the most</u> <u>recent version of this manual.</u>

> First Edition (Jun 2009) © Copyright BenQ Corporation 2009. All Right Reserved.

#### Schematics—Main board:





















R124 0 J FLASH\_RSTZ POSENSE

10K J

U26C



























#### Power board:





### PCB Artwork—Main board:





Power board: