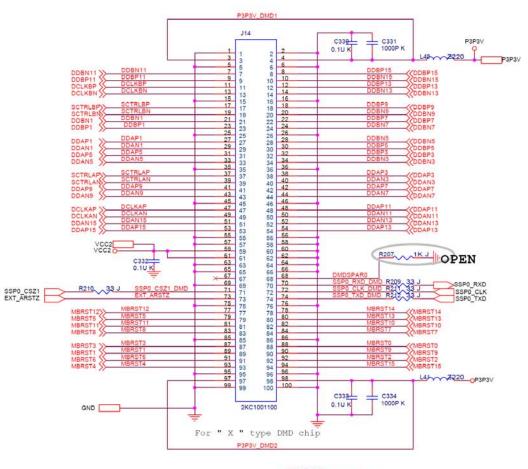

## Applicable Country & Regions:

All Regions

# Product Service Manual – Level 3

Service Manual for BenQ: Projector/MP515 (Black) <9H.J0A77.000> Projector/MP515st(White) <9H.J1P77.000>



Version: 00a Date:2009/06/09

Notice:

For RO to input specific "Legal Requirement" in specific NS regarding to responsibility and liability statements.

<u>Please check BenQ's eSupport web site, http://esupport.benq.com, to ensure that you have the most</u> <u>recent version of this manual.</u>

> First Edition (Jun 2009) © Copyright BenQ Corporation 2009. All Right Reserved.

#### Schematics—Main board:





















R124 0 J FLASH\_RSTZ POSENSE

10K J

U26C



























#### Power board:





### PCB Artwork—Main board:





Power board: