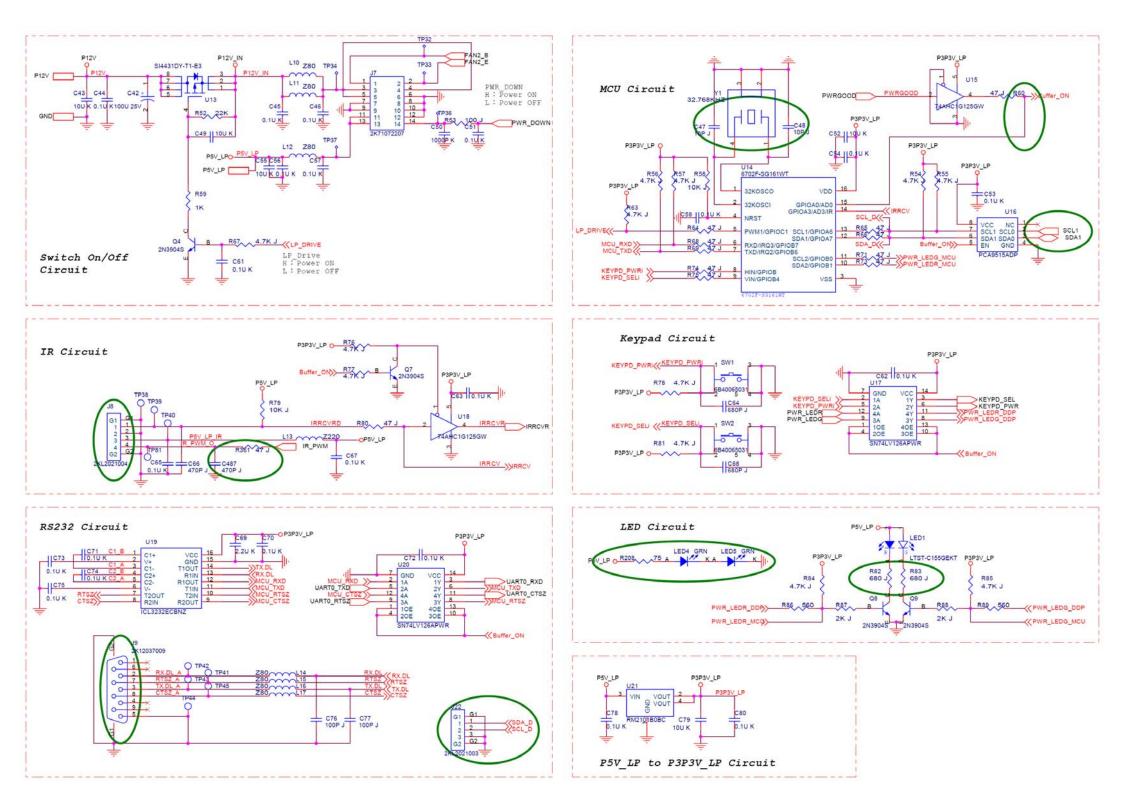

## Applicable Country & Regions:

All Regions

# Product Service Manual – Level 3

Service Manual for BenQ: Projector/MP515 (Black) <9H.J0A77.000> Projector/MP515st(White) <9H.J1P77.000>



Version: 00a Date:2009/06/09

Notice:

For RO to input specific "Legal Requirement" in specific NS regarding to responsibility and liability statements.

<u>Please check BenQ's eSupport web site, http://esupport.benq.com, to ensure that you have the most</u> <u>recent version of this manual.</u>

> First Edition (Jun 2009) © Copyright BenQ Corporation 2009. All Right Reserved.

#### Schematics—Main board:





















R124 0 J FLASH\_RSTZ POSENSE

10K J

U26C



























#### Power board:





### PCB Artwork—Main board:





Power board: