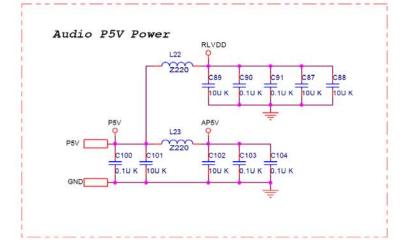

## Applicable Country & Regions:

All Regions

# Product Service Manual – Level 3

Service Manual for BenQ: Projector/MP515 (Black) <9H.J0A77.000> Projector/MP515st(White) <9H.J1P77.000>



Version: 00a Date:2009/06/09

Notice:

For RO to input specific "Legal Requirement" in specific NS regarding to responsibility and liability statements.

<u>Please check BenQ's eSupport web site, http://esupport.benq.com, to ensure that you have the most</u> <u>recent version of this manual.</u>

> First Edition (Jun 2009) © Copyright BenQ Corporation 2009. All Right Reserved.

#### Schematics—Main board:





















R124 0 J FLASH\_RSTZ POSENSE

10K J

U26C



























#### Power board:





### PCB Artwork—Main board:





Power board: