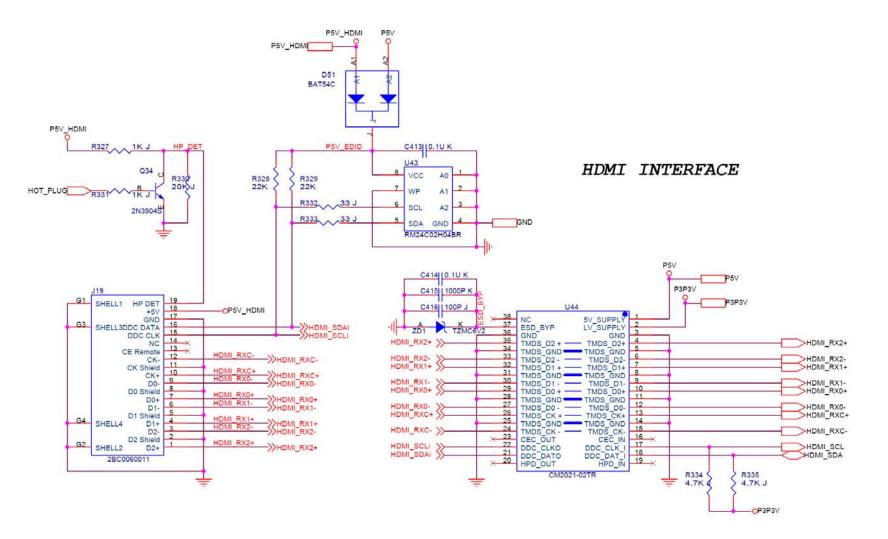

## Applicable Country & Regions:

All Regions

# Product Service Manual – Level 3

Service Manual for BenQ: Projector/MP515 (Black) <9H.J0A77.000> Projector/MP515st(White) <9H.J1P77.000>



Version: 00a Date:2009/06/09

Notice:

For RO to input specific "Legal Requirement" in specific NS regarding to responsibility and liability statements.

<u>Please check BenQ's eSupport web site, http://esupport.benq.com, to ensure that you have the most</u> <u>recent version of this manual.</u>

> First Edition (Jun 2009) © Copyright BenQ Corporation 2009. All Right Reserved.

#### Schematics—Main board:





















R124 0 J FLASH\_RSTZ POSENSE

10K J

U26C



























#### Power board:





### PCB Artwork—Main board:





Power board: