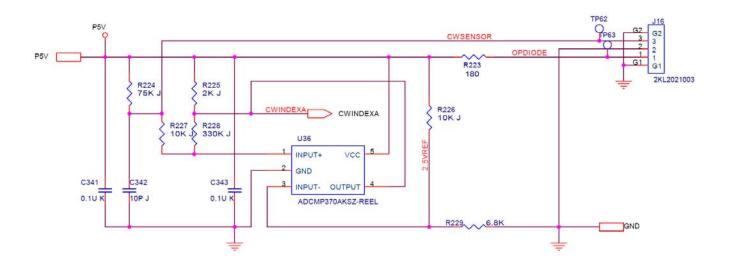

## Applicable Country & Regions:

All Regions

# Product Service Manual – Level 3

Service Manual for BenQ: Projector/MP515 (Black) <9H.J0A77.000> Projector/MP515st(White) <9H.J1P77.000>



Version: 00a Date:2009/06/09

Notice:

For RO to input specific "Legal Requirement" in specific NS regarding to responsibility and liability statements.

<u>Please check BenQ's eSupport web site, http://esupport.benq.com, to ensure that you have the most</u> <u>recent version of this manual.</u>

> First Edition (Jun 2009) © Copyright BenQ Corporation 2009. All Right Reserved.

#### Schematics—Main board:





















R124 0 J FLASH\_RSTZ POSENSE

10K J

U26C



























#### Power board:





### PCB Artwork—Main board:





Power board: