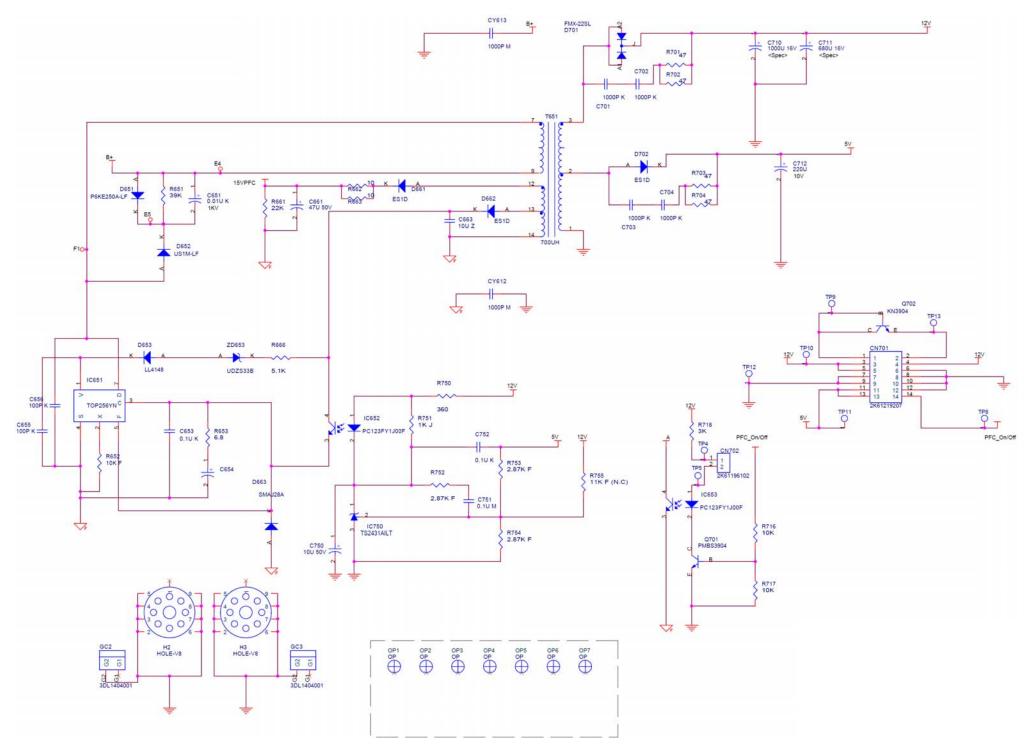

## Applicable Country & Regions:

All Regions

# Product Service Manual – Level 3

Service Manual for BenQ: Projector/MP515 (Black) <9H.J0A77.000> Projector/MP515st(White) <9H.J1P77.000>



Version: 00a Date:2009/06/09

Notice:

For RO to input specific "Legal Requirement" in specific NS regarding to responsibility and liability statements.

<u>Please check BenQ's eSupport web site, http://esupport.benq.com, to ensure that you have the most</u> <u>recent version of this manual.</u>

> First Edition (Jun 2009) © Copyright BenQ Corporation 2009. All Right Reserved.

#### Schematics—Main board:





















R124 0 J FLASH\_RSTZ POSENSE

10K J

U26C



























#### Power board:





### PCB Artwork—Main board:





Power board: