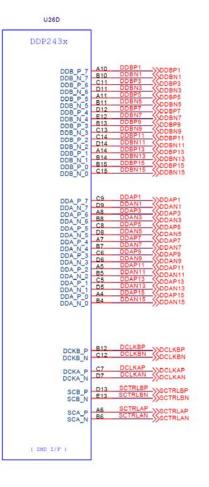

## Applicable Country & Regions:

All Regions

# Product Service Manual – Level 3

Service Manual for BenQ: Projector/MP515 (Black) <9H.J0A77.000> Projector/MP515st(White) <9H.J1P77.000>



Version: 00a Date:2009/06/09

Notice:

For RO to input specific "Legal Requirement" in specific NS regarding to responsibility and liability statements.

<u>Please check BenQ's eSupport web site, http://esupport.benq.com, to ensure that you have the most</u> <u>recent version of this manual.</u>

> First Edition (Jun 2009) © Copyright BenQ Corporation 2009. All Right Reserved.

#### Schematics—Main board:





















R124 0 J FLASH\_RSTZ POSENSE

10K J

U26C



























#### Power board:





### PCB Artwork—Main board:





Power board: