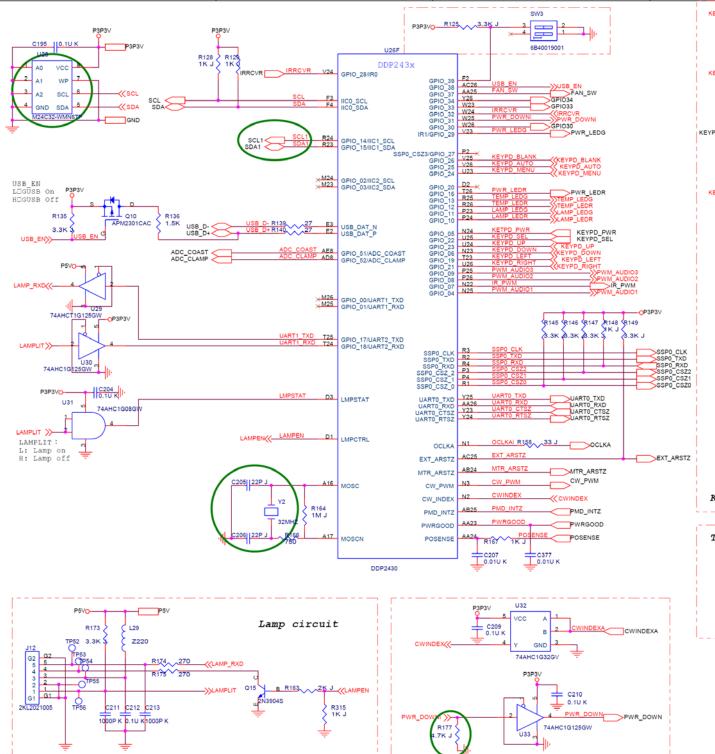

## Applicable Country & Regions:

All Regions

# Product Service Manual – Level 3

Service Manual for BenQ: Projector/MP515 (Black) <9H.J0A77.000> Projector/MP515st(White) <9H.J1P77.000>



Version: 00a Date:2009/06/09

Notice:

For RO to input specific "Legal Requirement" in specific NS regarding to responsibility and liability statements.

<u>Please check BenQ's eSupport web site, http://esupport.benq.com, to ensure that you have the most</u> <u>recent version of this manual.</u>

> First Edition (Jun 2009) © Copyright BenQ Corporation 2009. All Right Reserved.

#### Schematics—Main board:





















R124 0 J FLASH\_RSTZ POSENSE

10K J

U26C



























#### Power board:





### PCB Artwork—Main board:





Power board: