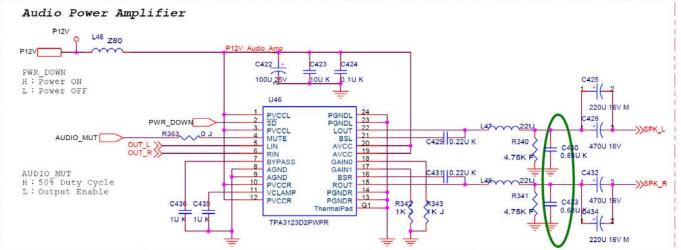

## Applicable Country & Regions:

All Regions

# Product Service Manual – Level 3

Service Manual for BenQ: Projector/MP515 (Black) <9H.J0A77.000> Projector/MP515st(White) <9H.J1P77.000>



Version: 00a Date:2009/06/09

Notice:

For RO to input specific "Legal Requirement" in specific NS regarding to responsibility and liability statements.

<u>Please check BenQ's eSupport web site, http://esupport.benq.com, to ensure that you have the most</u> <u>recent version of this manual.</u>

> First Edition (Jun 2009) © Copyright BenQ Corporation 2009. All Right Reserved.

#### Schematics—Main board:





















R124 0 J FLASH\_RSTZ POSENSE

10K J

U26C



























#### Power board:





### PCB Artwork—Main board:





Power board: