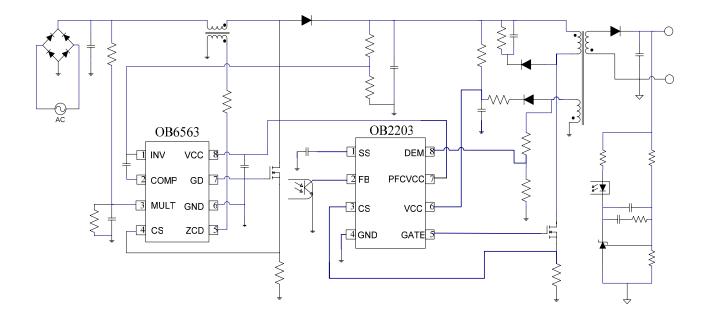

n at Normal Loading
- Pulse Frequency Modulation (PFM) Operation at Light Load
- Burst Mode at No Load
- Direct Control of the Power Supply of PFC Controller for Improved Standby Power at No/Light Load
- 40KHz Minimum Frequency Limit at QR Mode
- 130KHz Maximum Frequency Limit
- Internal Minimum T\_off for Ringing Suppression
- 45us Maximum On Time Limit
- Adaptive Slope Compensation
- Internal Leading Edge Blanking
- Programmable Soft-start
- External Latch Triggering
- Internal Temperature Shutdown
- 1A Peak Current Sink/Source Capability
- Programmable Over Voltage Protection (OVP)

## **APPLICATIONS**

Offline AC/DC flyback converter for

- Power Adaptor and Open-frame SMPS
- LCD Monitor/TV/PC/Set-Top Box Power Supplies
- NB/DVD/Portable DVD Power Supplies

## **TYPICAL APPLICATION**